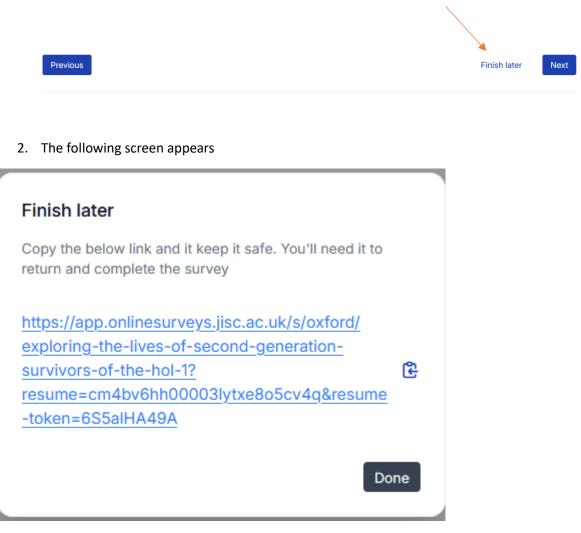

## To save

1. Select Finish Later

Please copy and paste this link into a blank Word file (or any editor) for future reference.

You can return to the survey by following the link at any stage until you submit the survey.